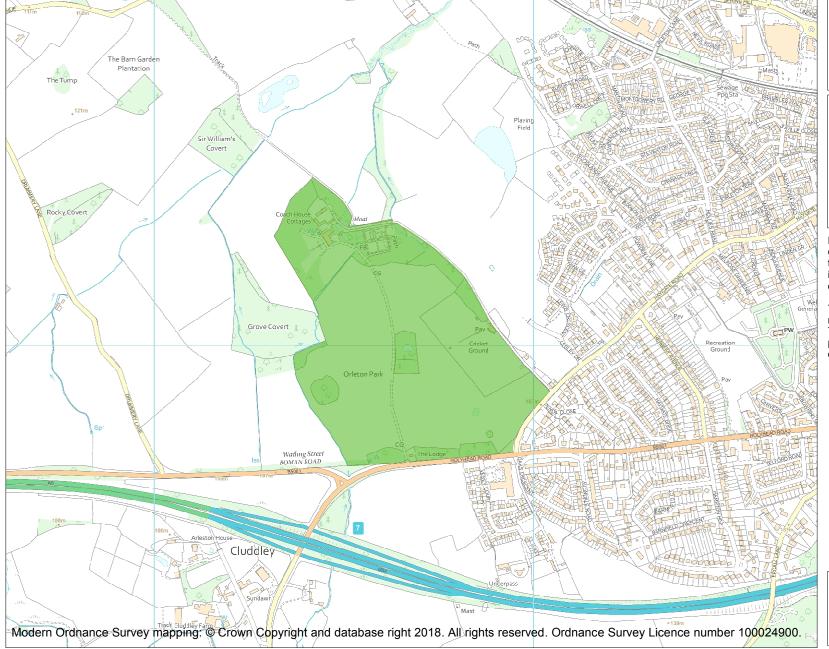

This is an A4 sized map and should be printed full size at A4 with no page scaling set.

Name: ORLETON HALL

Heritage Category:

Park and Garden

1001132

List Entry No :

Grade:

County:

District: Telford and Wrekin

Parish: Wrockwardine, Wellington

Each official record of a registered garden or other land contains a map. The map here has been translated from the official map and that process may have introduced inaccuracies. Copies of maps that form part of the official record can be obtained from Historic England.

This map was delivered electronically and when printed may not be to scale and may be subject to distortions. The map and grid references are for identification purposes only and must be read in conjunction with other information in the record.

**List Entry NGR**: SJ 63679 10997

**Map Scale:** 1:10000

Print Date: 25 August 2024

HistoricEngland.org.uk